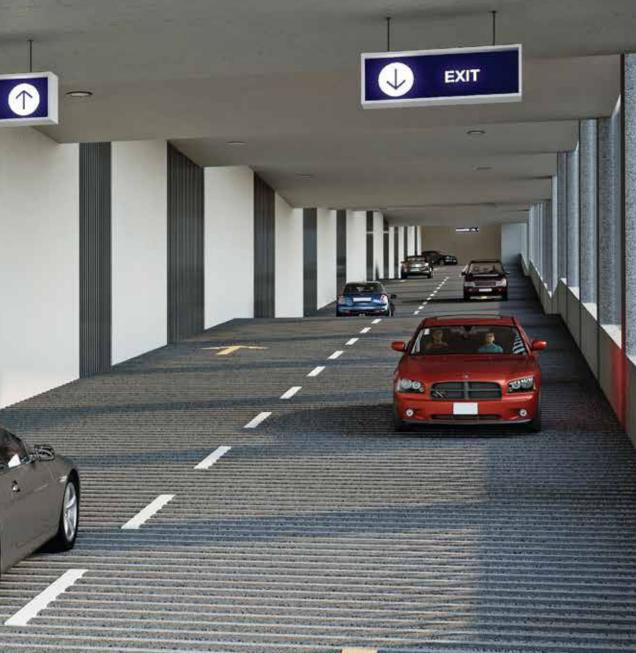

#### MULTI-LEVEL CAR PARKING RAMP. FOR MAXIMUM SPACE UTILIZATION

With the multi-level car parking, basement & surrounding parking area, your business can accommodate voluminous trade by providing your business prospects a convenient parking space. ENTRY

#### **BASEMENT PARKING**

#### EFFORTLESS COMMERCIAL VEHICLE MOVEMENT

The spacious basement parking can accommodate a large number of trucks, LCVs and other commercial vehicles. In addition, freight lifts and forklifts enable easy movement of goods from the basement to shops, and vice versa.