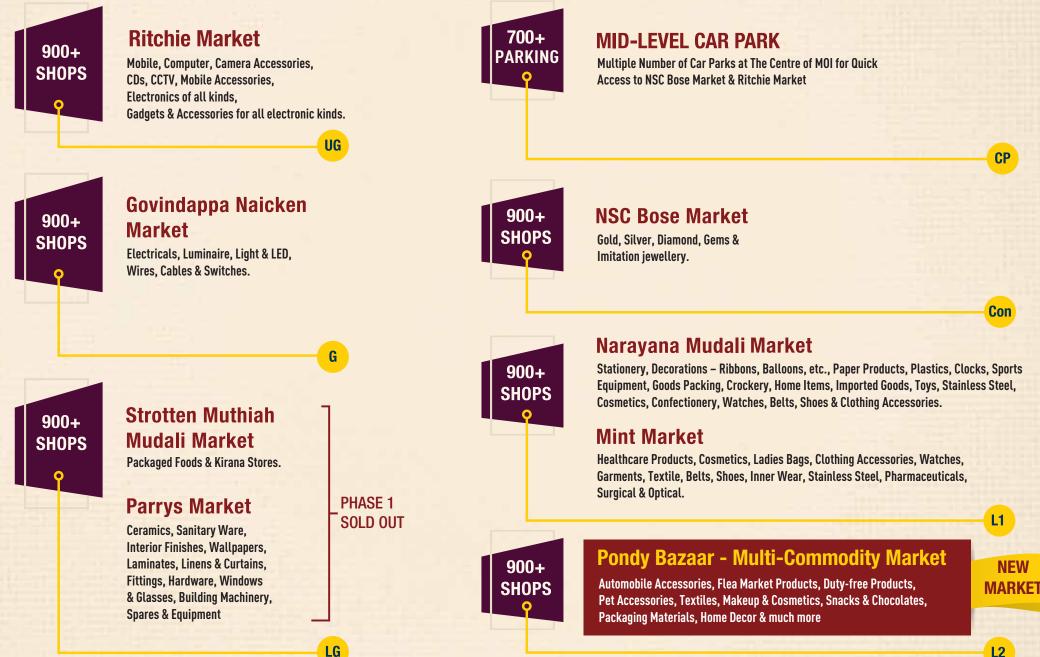

### **MARKETS & SHOPS**

### 5000+ SHOPS & OFFICES

**L2** 

# ORGANIZED MARKET SPACE **INSPIRED BY THE BEST**

Designed after the busiest in China, Bhendi Bazaar in Mumbai etc., every floor, every zone is neatly organized into