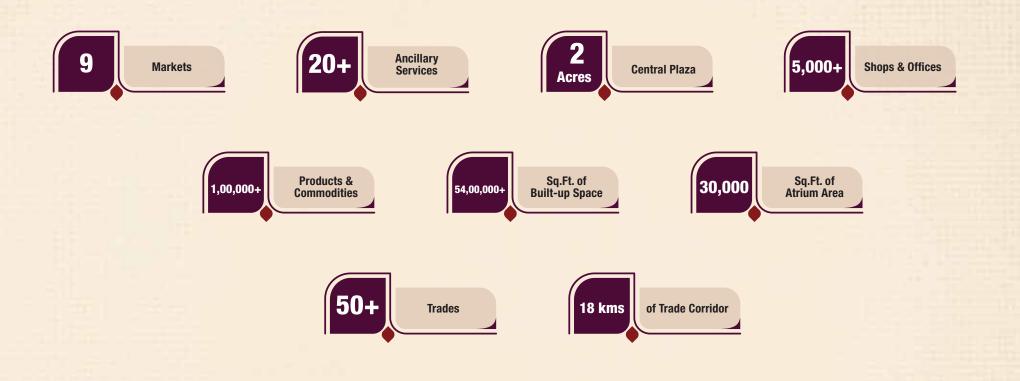

our markets and elevating it to world-class business standards, Market of India has created a never-before-seen revolution in Chennai's business landscape.

























# **TAKING WHOLESALE & RETAIL TO A WHOLE NEW LEVEL**

With world-class features and amenities; right from truck terminals, LCV parking,

spacious trade corridors to advanced security features, Market of India is meticulously designed to meet the current trading challenges and address the diverse needs of traders. Bringing order into the largely chaotic trading landscape of the country, Market of India will rival some of the biggest trade centres found elsewhere in the world, thus opening up new avenues for you to take trading to the next level.



# **SPR CITY MASTER LAYOUT**



### **INFRASTRUCTURAL DETAILS**





### **INFRASTRUCTURAL DETAILS**

### **INTERNATIONAL SECURITY DESIGN**



### **SAFETY & VERICAL CONNECTION**



### **FIRE SYSTEM DETAILS**



#### **REFRESHINGLY NEW** ASTONISHINGLY ACCESSIBLE

Congestion and lack of easy access to traditional Indian markets have always proved a hindrance to the growth of trade and business. Built to meet the current trading challenges and address the diverse needs of traders the first-of-its-kind organized wholesale & retail center has 24 access points.

....

22

a deservation of

Send House

.....

.....

newskyke.

24

21

24

P

i al

# IS KING KING KING KING KING apada) ana 2004 2004 2004 Party Manager and Manager and Manager LOOKS INTERNATIONAL FEELS INDIAN With world-class infrastructure and facilities to support trade in a hassle-free manner