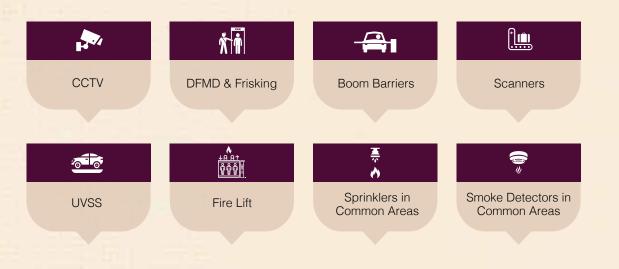

dia has created a never-before-seen revolution in Chennai's business landscape.

























# **TAKING WHOLESALE & RETAIL TO A WHOLE NEW LEVEL**

With world-class features and amenities; right from truck terminals, LCV parking,

spacious trade corridors to advanced security features, Market of India is meticulously designed to meet the current trading challenges and address the diverse needs of traders. Bringing order into the largely chaotic trading landscape of the country, Market of India will rival some of the biggest trade centres found elsewhere in the world, thus opening up new avenues for you to take trading to the next level.



# **SPR CITY MASTER LAYOUT**



### **INFRASTRUCTURAL DETAILS**





### **INFRASTRUCTURAL DETAILS**

### **INTERNATIONAL SECURITY DESIGN**



### **SAFETY & VERICAL CONNECTION**



### **FIRE SYSTEM DETAILS**



#### **REFRESHINGLY NEW** ASTONISHINGLY ACCESSIBLE

Congestion and lack of easy access to traditional Indian markets have always proved a hindrance to the growth of trade and business. Built to meet the current trading challenges and address the diverse needs of traders the first-of-its-kind organized wholesale & retail center has 24 access points.

....

22

a deservation of

Send House

.....

.....

newskyke.

24

21

24

P

i al

# IS KING KING KING KING KING apada) ana 2004 2004 2004 Party Manager and Manager and Manager LOOKS INTERNATIONAL FEELS INDIAN With world-class infrastructure and facilities to support trade in a hassle-free manner, Market of India eliminates the bottlenecks and resolves challenges of trad