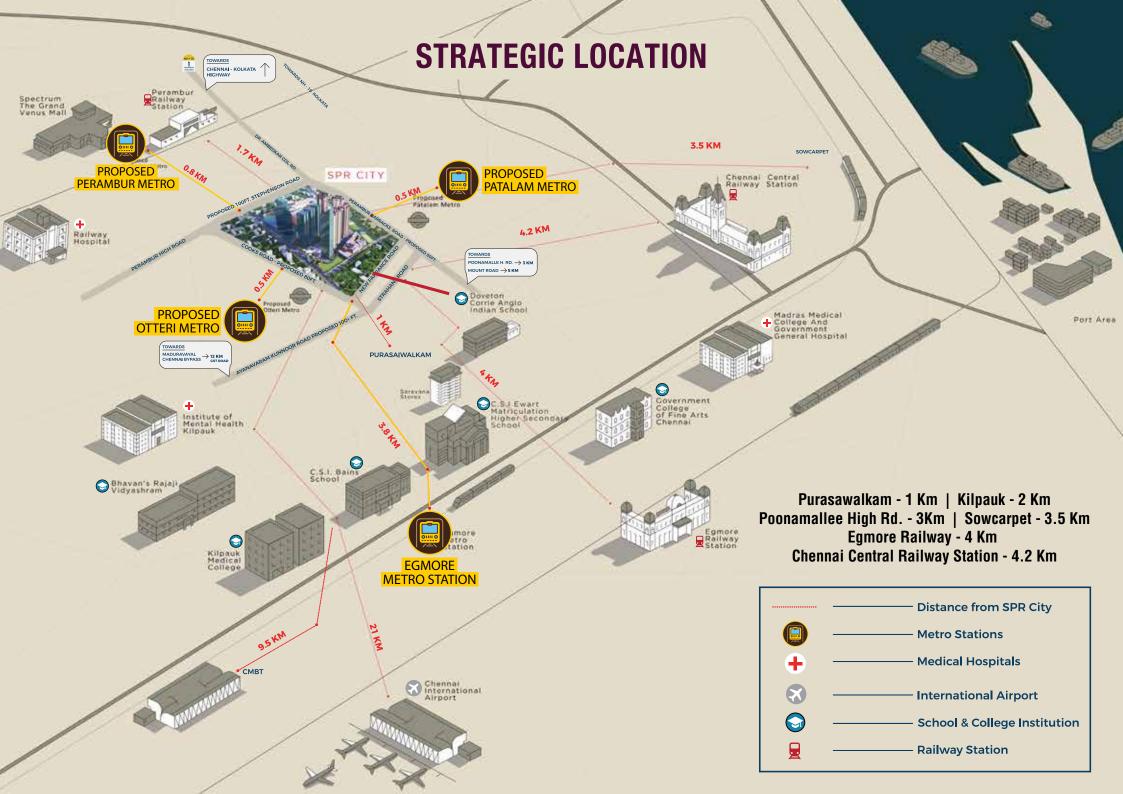

Chennai is a hub for trade and business. Retaining the essence of our markets and elevating it to world-class business standards, Market of India has created a never-before-seen revolution in Chennai's business landscape.

























# **TAKING WHOLESALE & RETAIL TO A WHOLE NEW LEVEL**

With world-class features and amenities; right from truck terminals, LCV parking,

spacious trade corridors to advanced security features, Market of India is meticulously designed to meet the current trading challenges and address the diverse needs of traders. Bringing order into the largely chaotic trading landscape of the country, Market of India will rival some of the biggest trade centres found elsewhere in the world, thus opening up new avenues for you to take trading to the next level.



# **SPR CITY MASTER LAYOUT**



### **INFRASTRUCTURAL DETAILS**





### **INFRASTRUCTURAL DETAILS**

### **INTERNATIONAL SECURITY DESIGN**



### **SAFETY & VERICAL CONNECTION**



### **FIRE SYSTEM DETAILS**



#### **REFRESHINGLY NEW** ASTONISHINGLY ACCESSIBLE

Congestion and lack of easy access to traditional Indian markets have always proved a hindrance to the growth of trade and business. Built to meet the current trading challenges and address the diverse needs of traders the first-of-its-kind organized wholesale & retail center has 24 access points.

....

22

a deservation of

Send House

.....

.....

newskyke.

24

21

24

P

i al

# IS KING KING KING KING KING apada) ana 2004 2004 2004 Party Manager and Manager and Manager LOOKS INTERNATIONAL FEELS INDIAN With world-class inf