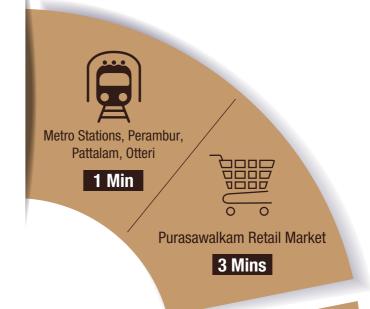

# LOCATED AT SPR CITY CHENNAI'S MOST PROMISING LOCATION

**ULTRA-CONNECTED WORLD OF BUSINESS** 

## CHENNAI'S LARGEST INTEGRATED TOWNSHIP

#### WHERE BUSINESS MEETS LIFE

Located within a complete community, developed and designed to provide everything that you need to balance work with life, there are world-class homes, school, parks, restaurants, recreational spaces, cinemas, wholesale and retail shops, an entertainment venue, plus more.