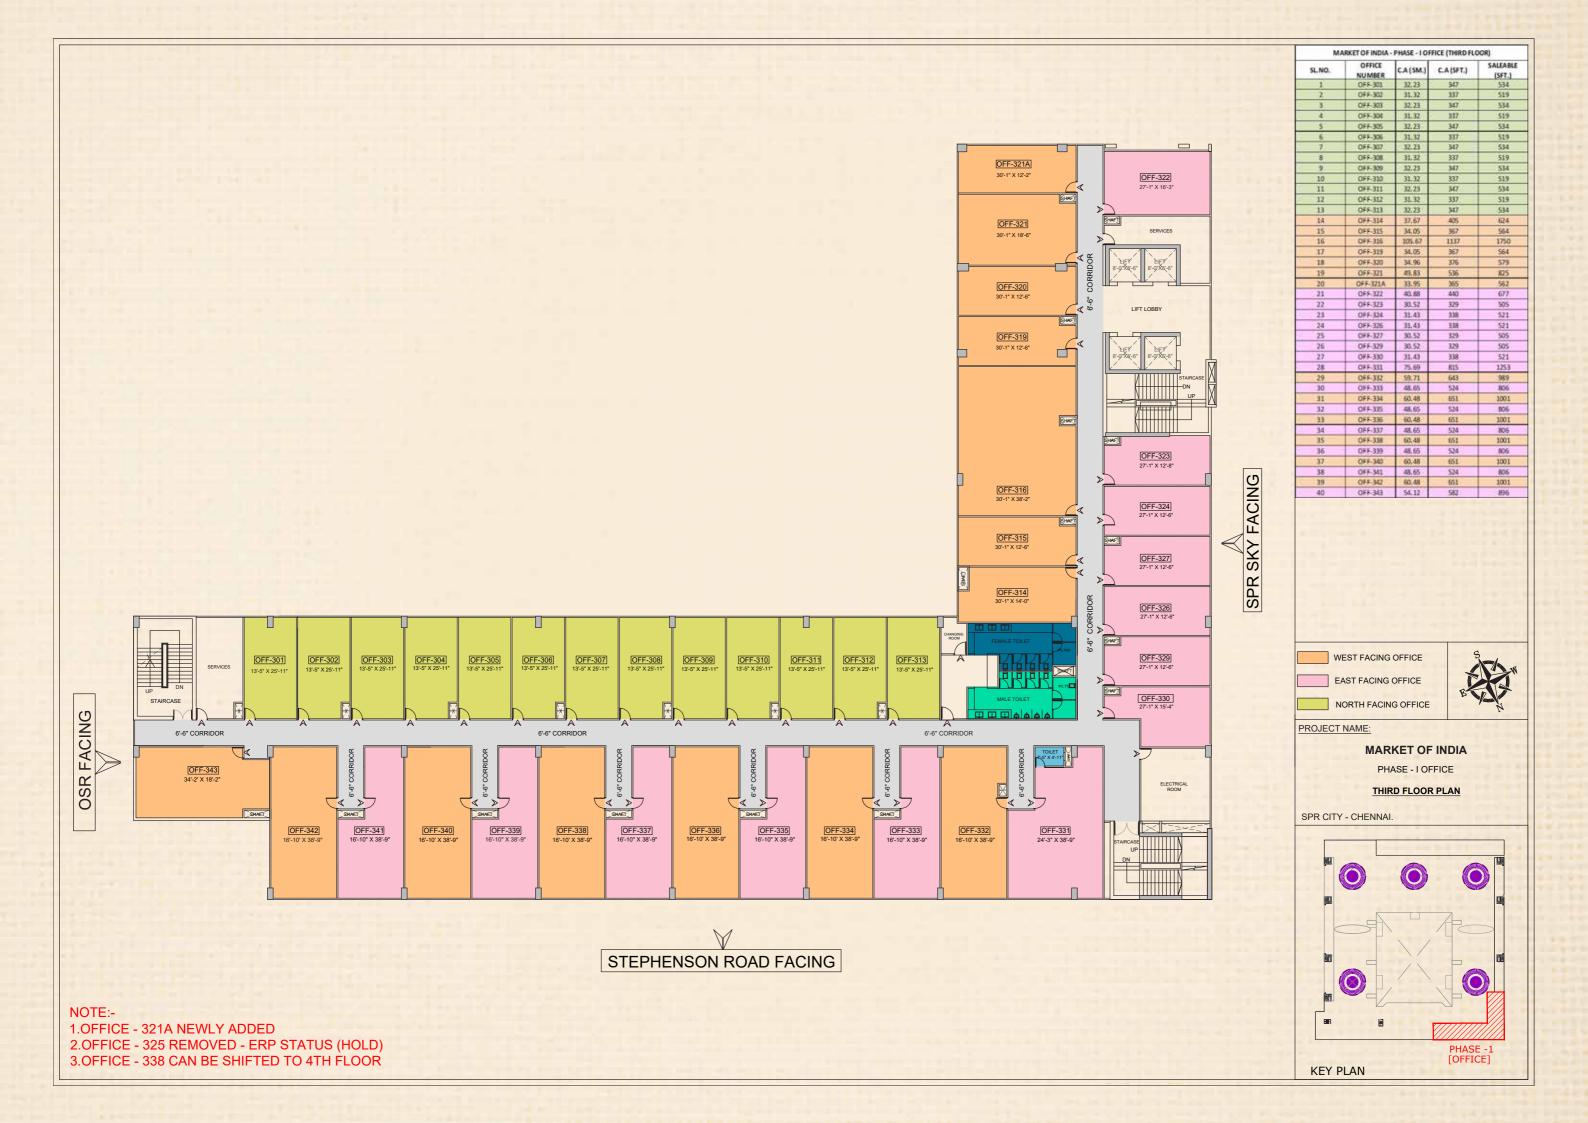

** 

**Food Court** 

**Technology-Enabled** 



**Energy Efficient Systems** 



**Mini-Pantry** 



100% Power Backup



**Cloak Room** 



Clean & Hygiene **Environment** 

WHERE FORM MEETS FUNCTION

## WHY INDIA TRADE CENTRE?

150+

Premium Office Spaces to Choose From Phase - 1



Located at SPR City, A Highly-Accessible Destination in the Heart of Chennai



Direct Membership Into The Market of India Club



Leading-Edge Class A Design & Infrastructure



24/7 Advanced 3-Tier Security



**Exclusive Access to Recreational Facilities, Gym & Indoor Games** 



The First & Only Class A Compact Office Configuration in the City



Professionally-Managed by a Skilled Facility Team



Partnership with Various Trade Chambers & Business Associations

WHERE BUSINESS MEETS OPPORTUNITY



















ഉங்கள் கடையை புக் செய்யுங்கள் BOOK YOUR SHOP NOW

आपकी दुकान बुक करें





SPR Construction Pvt. Ltd.
No.1, Cooks Road, B&C Mills, SPR City, Chennai - 600 012.
T +91 81486 81486 | marketing@sprindia.com | www.marketofindia.co.in
WWW.TNRERA.IN | TN/29/BUILDING/0224/2021

**Disclaimer:** The general information, facts and figures provided in this presenter have been gathered from many sources; while reasonable effort has been made in preparing this presenter, SPR Construction Pvt. Ltd. is not responsible for errors or omissions contained in the compiled data and makes no representations as to its accuracy. Any brand names used are trademarks™ or registered® trademarks of their respective holders and their use does not imply any affiliation with or endorsement by them. All rendering