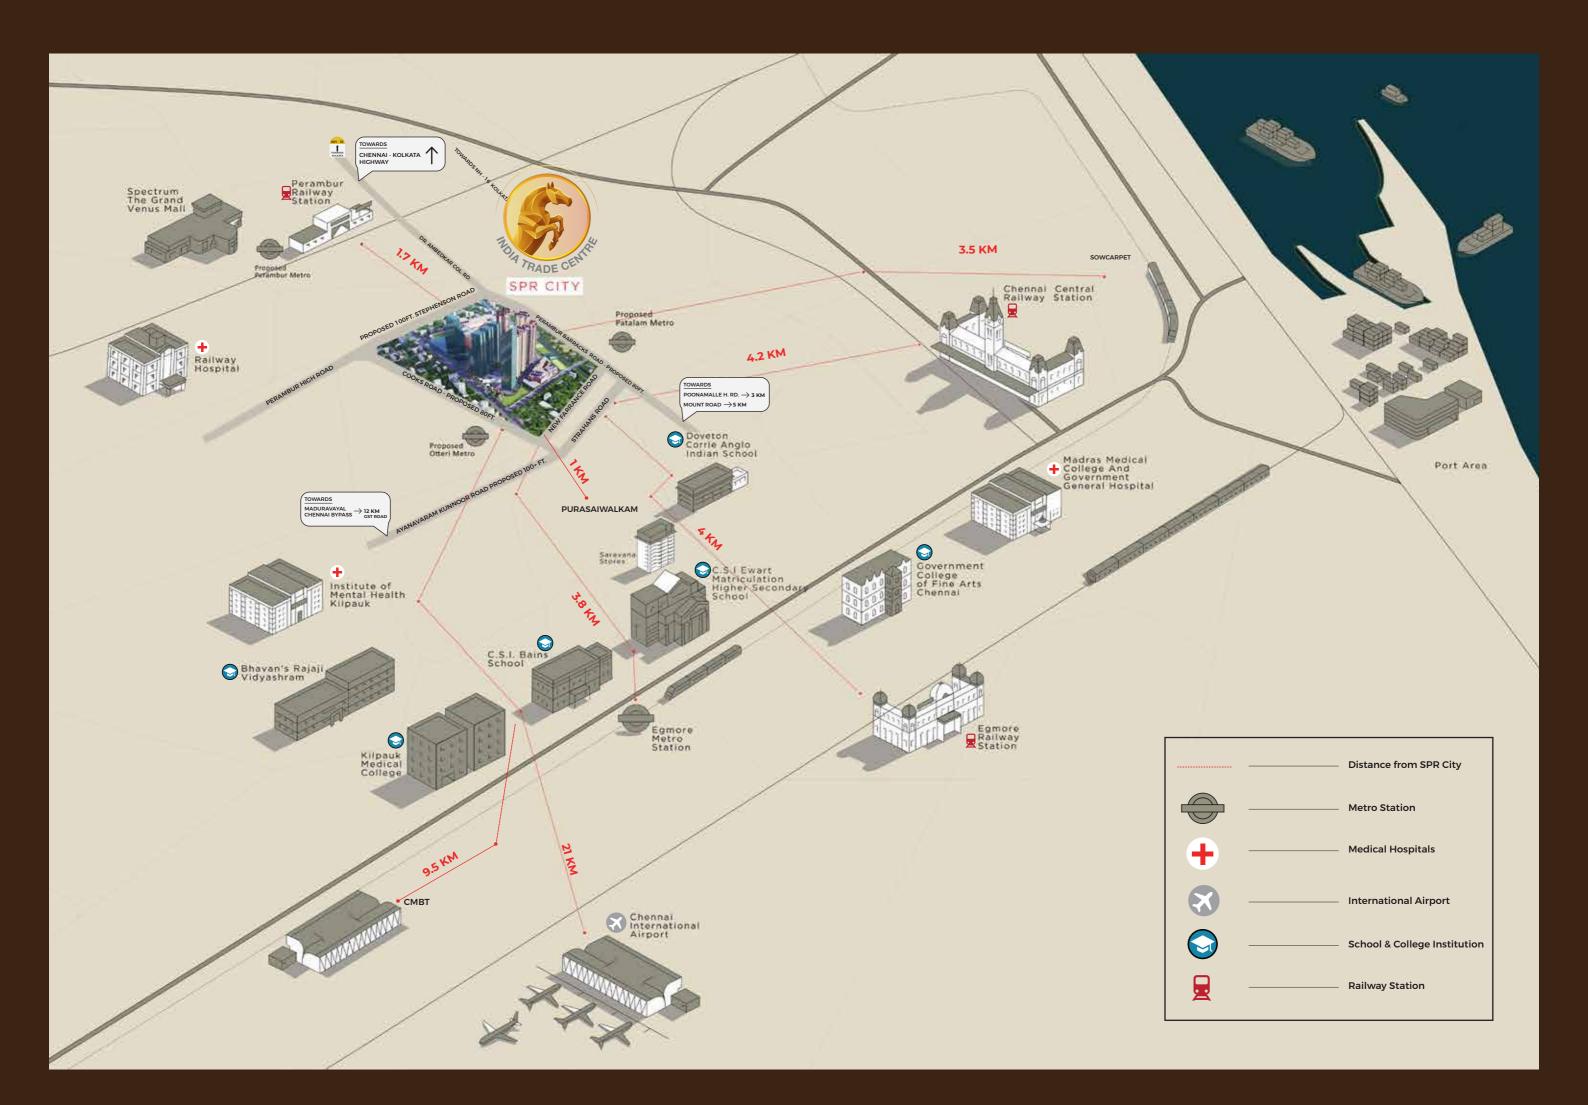

# LOCATED AT SPR CITY CHENNAI'S MOST PROMISING LOCATION

**ULTRA-CONNECTED WORLD OF BUSINESS** 

## CHENNAI'S LARGEST INTEGRATED TOWNSHIP

#### WHERE BUSINESS MEETS LIFE

Located within a complete community, developed and designed to provide everything that you need to balance work with life, there are world-class homes, school, parks, restaurants, recreational spaces, cinemas, wholesale and retail shops, an entertainment venue, plus more.