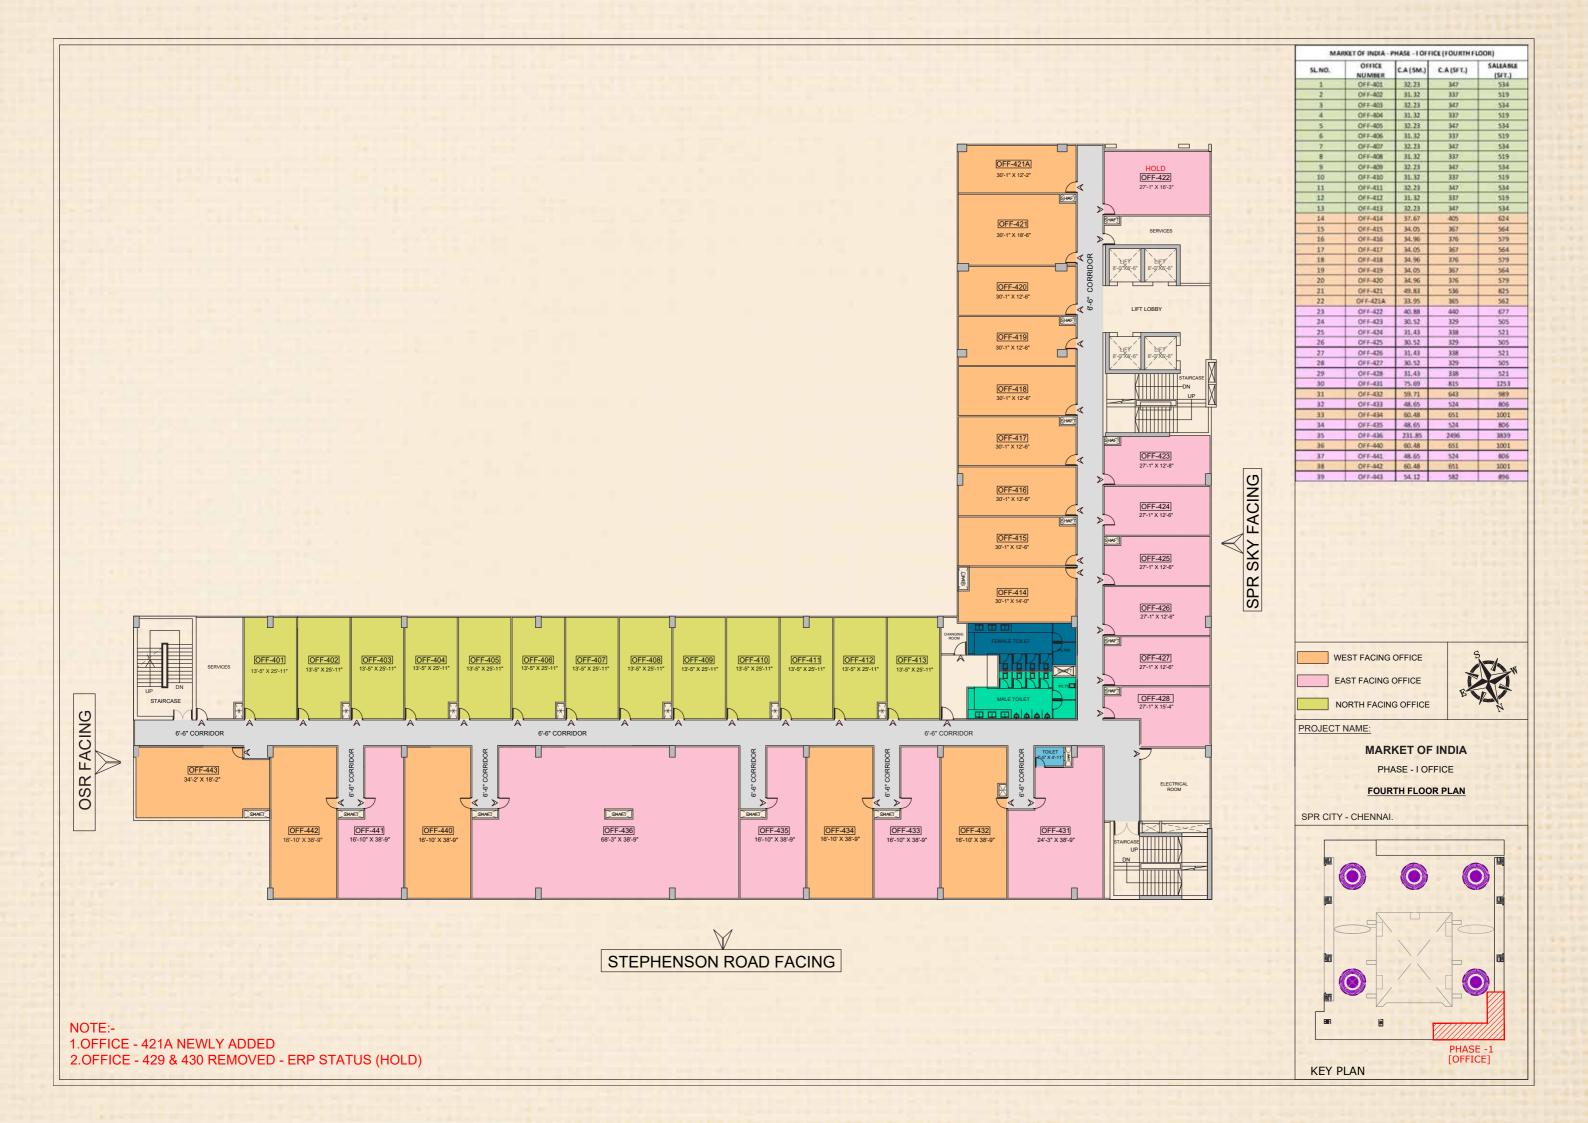

**Food Court** 

**Technology-Enabled** 



**Energy Efficient Systems** 



**Mini-Pantry** 



100% Power Backup



**Cloak Room** 



Clean & Hygiene **Environment** 

WHERE FORM MEETS FUNCTION

## WHY INDIA TRADE CENTRE?

150+

Premium Office Spaces to Choose From Phase - 1



Located at SPR City, A Highly-Accessible Destination in the Heart of Chennai



Direct Membership Into The Market of India Club



Leading-Edge Class A Design & Infrastructure



24/7 Advanced 3-Tier Security



**Exclusive Access to Recreational Facilities, Gym & Indoor Games** 



The First & Only Class A Compact Office Configuration in the City



Professionally-Managed by a Skilled Facility Team



Partnership with Various Trade Chambers & Business Associations

WHERE BUSINESS MEETS OPPORTUNITY



















ഉங்கள் கடையை புக் செய்யுங்கள் BOOK YOUR SHOP NOW

आपकी दुकान बुक करें





SPR Construction Pvt. Ltd.
No.1, Cooks Road, B&C Mills, SPR City, Chennai - 600 012.
T +91 81486 81486 | marketing@sprindia.com | www.marketofindia.co.in
WWW.TNRERA.IN | TN/29/BUILDING/0224/2021

**Disclaimer:** The general information, facts and figures provided in this presenter have been gathered from many sources; while reasonable effort has been made in preparing this presenter, SPR Construction Pvt. Ltd. is not responsible for errors or omissions contained in the compiled data and makes no representations as to its accuracy. Any brand names used are trademarks™ or registered® trademarks of their respective holders and their use does not imply any affiliation with or endorsement by them. All renderings,