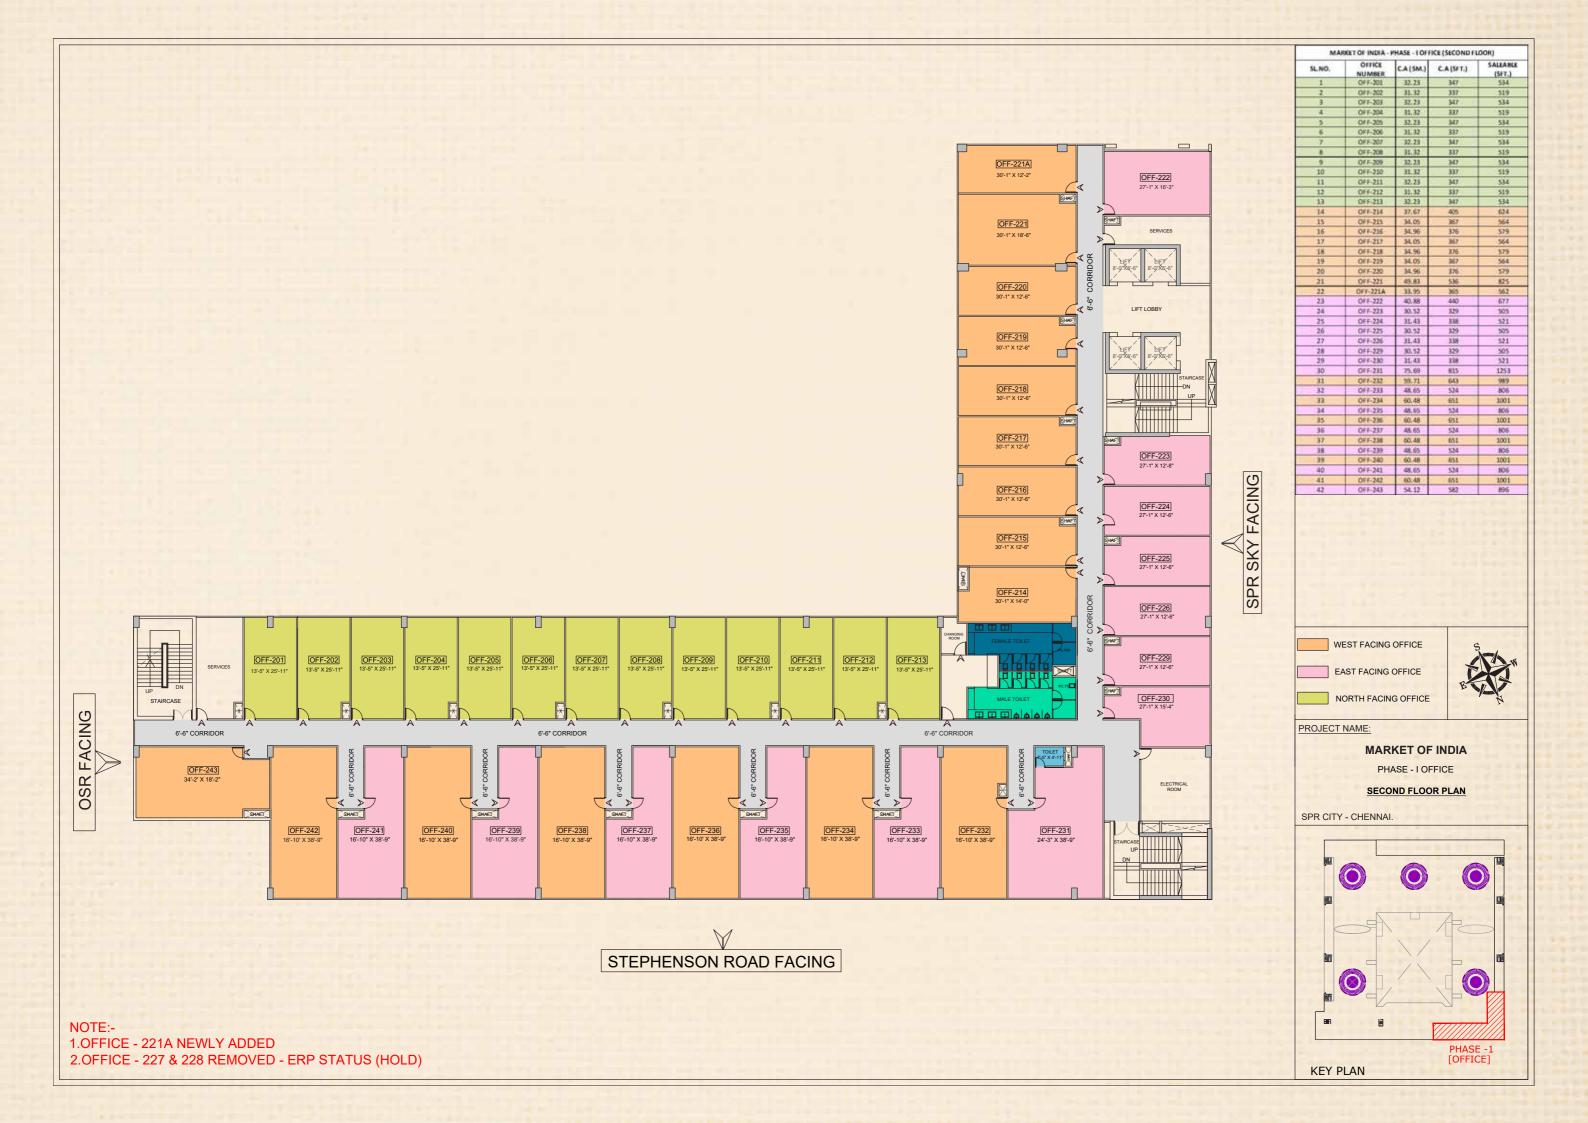

ss** 

**Food Court** 

**Technology-Enabled** 



**Energy Efficient Systems** 



**Mini-Pantry** 



100% Power Backup



**Cloak Room** 



Clean & Hygiene **Environment** 

WHERE FORM MEETS FUNCTION

## WHY INDIA TRADE CENTRE?

150+

Premium Office Spaces to Choose From Phase - 1



Located at SPR City, A Highly-Accessible Destination in the Heart of Chennai



Direct Membership Into The Market of India Club



Leading-Edge Class A Design & Infrastructure



24/7 Advanced 3-Tier Security



**Exclusive Access to Recreational Facilities, Gym & Indoor Games** 



The First & Only Class A Compact Office Configuration in the City



Professionally-Managed by a Skilled Facility Team



Partnership with Various Trade Chambers & Business Associations

WHERE BUSINESS MEETS OPPORTUNITY



















ഉங்கள் கடையை புக் செய்யுங்கள் BOOK YOUR SHOP NOW

आपकी दुकान बुक करें





SPR Construction Pvt. Ltd.
No.1, Cooks Road, B&C Mills, SPR City, Chennai - 600 012.
T +91 81486 81486 | marketing@sprindia.com | www.marketofindia.co.in
WWW.TNRERA.IN | TN/29/BUILDING/0224/2021

**Disclaimer:** The general information, facts and figures provided in this presenter have been gathered from many sources; while reasonable effort has been made in preparing this presenter, SPR Construction Pvt. Ltd. is not responsible for errors or omissions contained in the compiled data and makes no representations as to its accuracy. Any brand names used are trademarks™ or registered® trademarks of their respective holders and their use does not imply any affiliation with or endorsement by them. All renderi