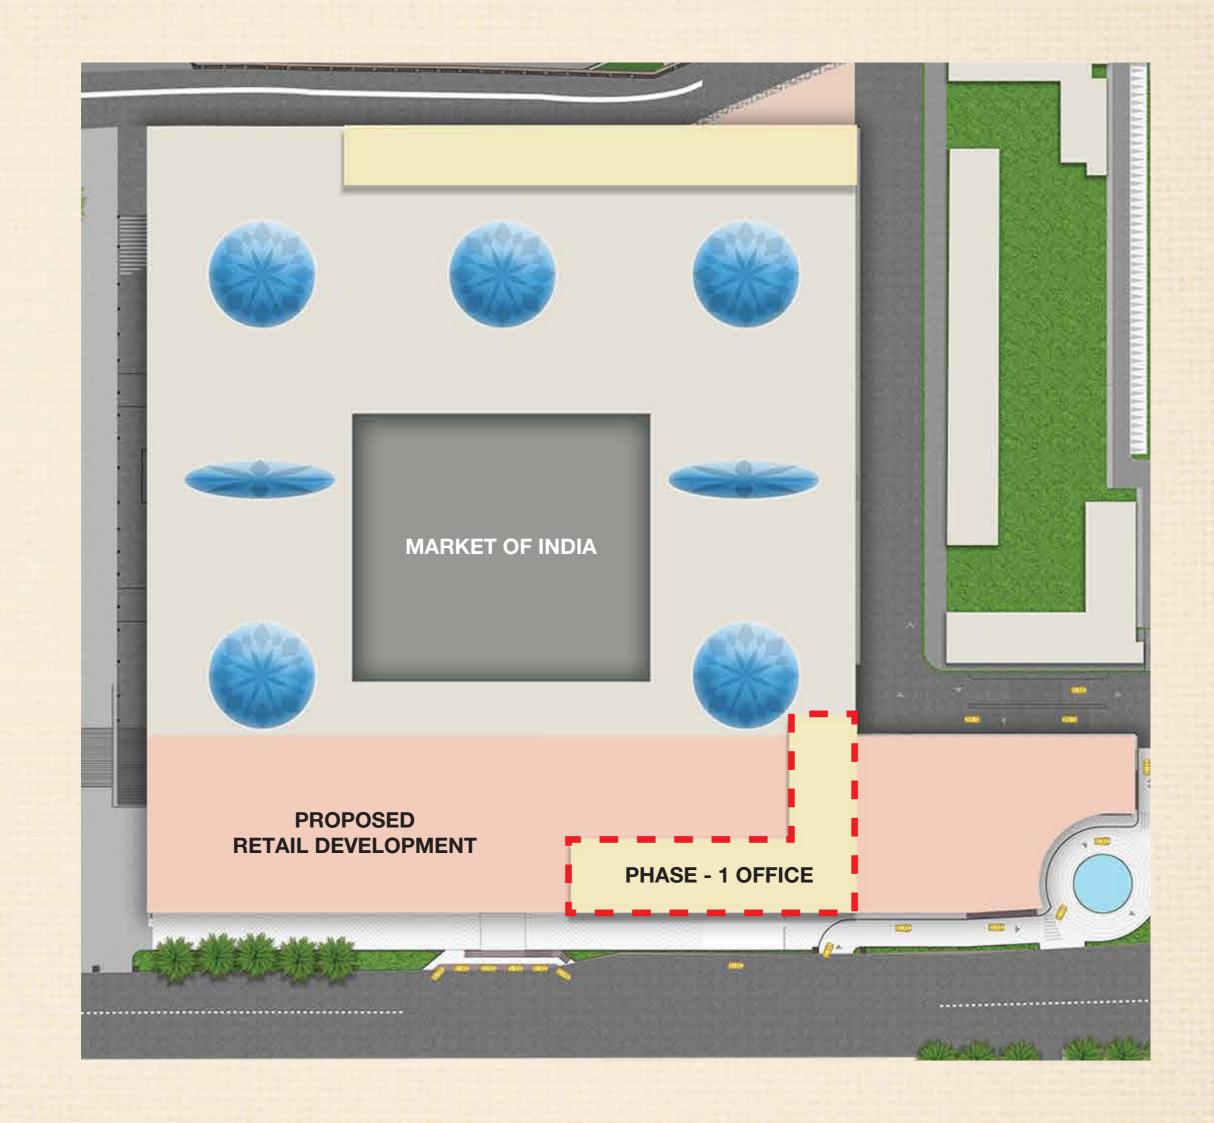

MARKET OF INDIA

ndia's Largest Upcoming Wholesale & Retail Market with 5000+ Shops