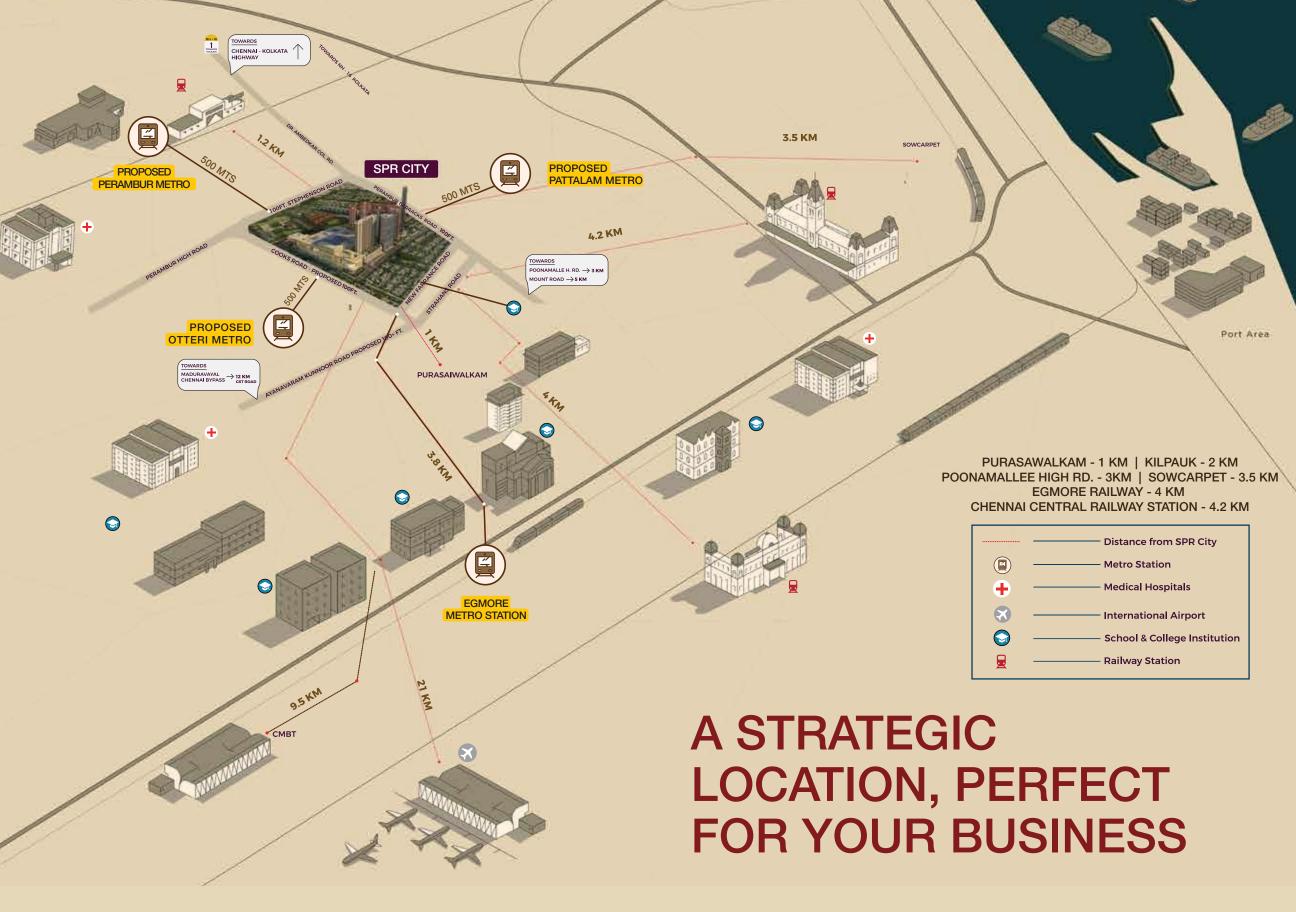

LOCATED AT SPR CITY, A HIGHLY-ACCESSIBLE DESTINATION IN THE HEART OF CHENNAI

24/7 ADVANCED 3-TIER SECURITY

PROFESSIONALLY MANAGED BY A SKILLED FACILITY TEAM

DIRECT MEMBERSHIP INTO THE MARKET OF INDIA CLUB