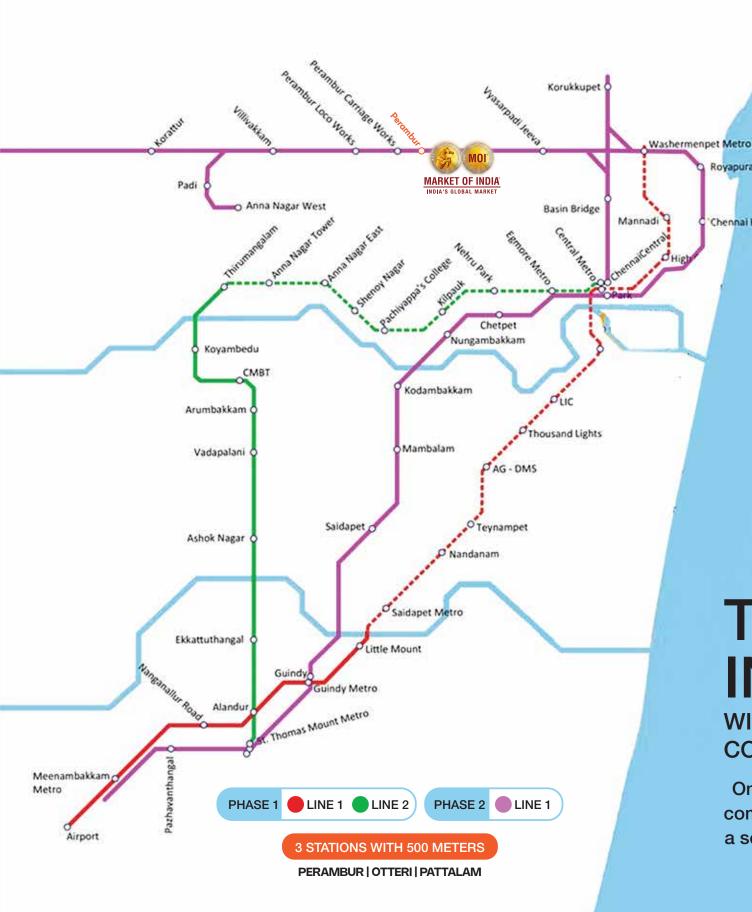

#### THE FUTURE IS IN YOUR FAVOUR

WITH CHENNAI METRO PHASE 2 **CONSTRUCTION IN FULL SWING** 

Royapuram

'Chennai Beach

Once the Chennai Metro Rail Network is completed, customers from around the city will have a seamless access to Market of India.