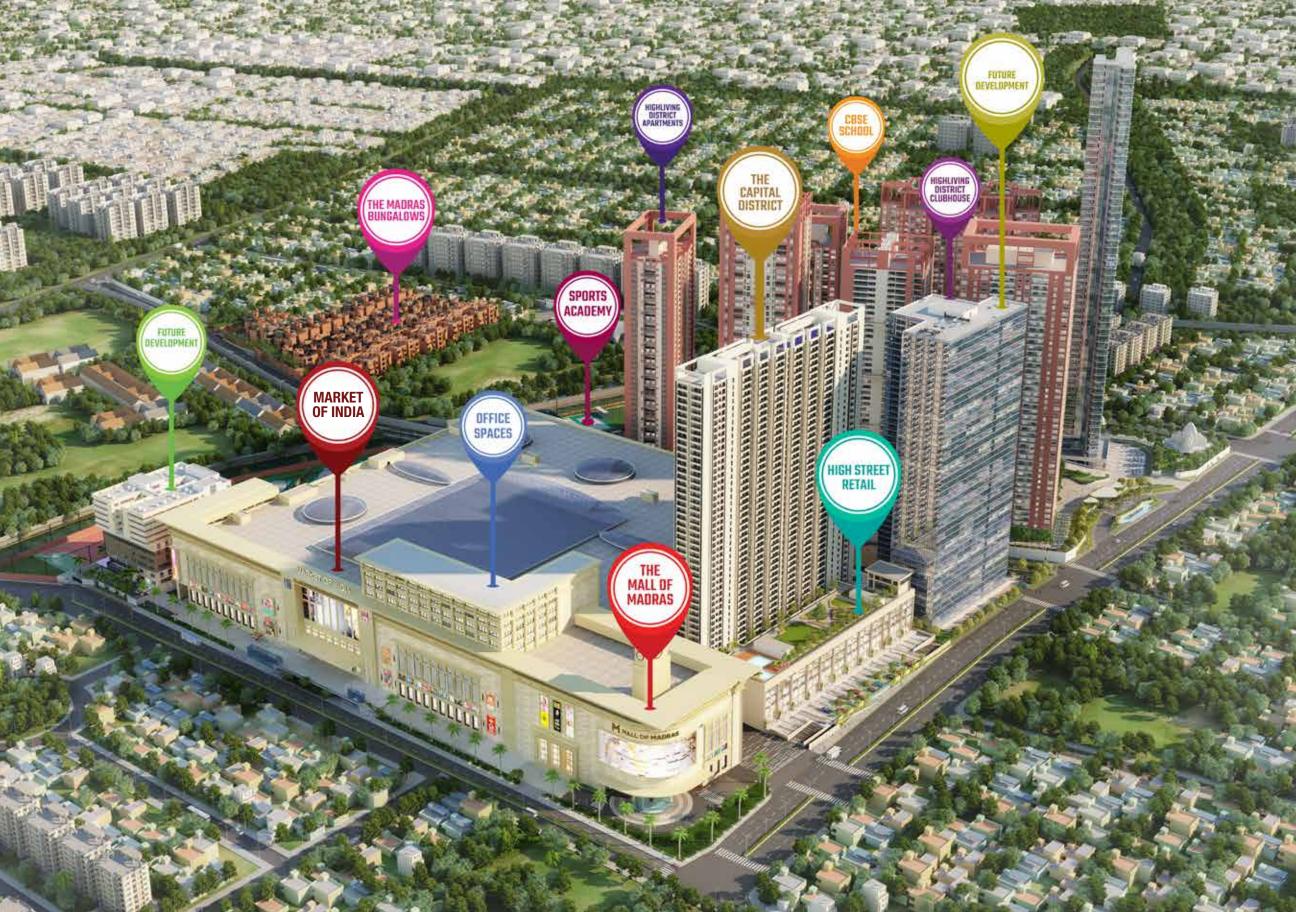

# CHENNAI'S LARGEST INTEGRATED TOWNSHIP

## WORK | LIVE | LEARN

**Highliving District & The Capital District - 2500+ Apartments** 

300+ Beds Multi-Specialty Hospital

### PLAY | COMMUNE

#### A ONE-OF-A-KIND GLOBAL RETAIL DESTINATION

The Mall of Madras will be an architectural wonder in the heart of Chennai. While Market of India, the upcoming largest wholesale and retail market in India, nestles on the Eastern flank, perched on the Western flank will be The Mall of Madras.